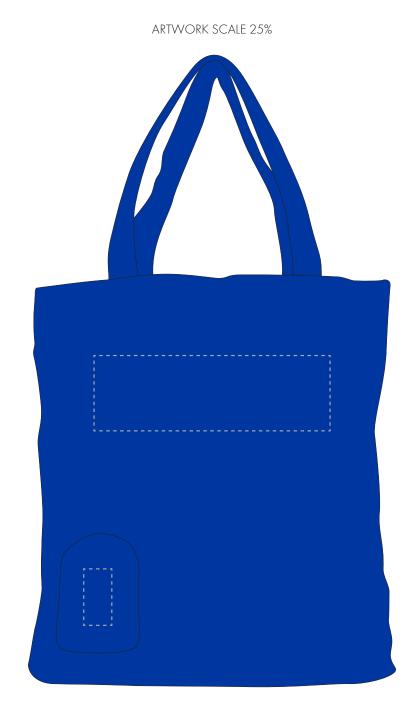

- The dashed line is to demonstrate print area and will not appear on your printed item
  - 1. Your order will not go in to print and production time cannot be confirmed, unless artwork has been approved via the online system.
  - 2. Once printed, artwork cannot be amended, mistakes must be rectified at visual stage.
  - 3. Claims for faulty goods will be honoured, only if the goods are returned to us. We will not issue credits/refunds for items that have been distributed. Please ensure that goods are satisfactory before distribution
  - 4. We are not responsible for delays during transit.

| ARTWORK SCALE 100%<br>Max print area: 250mm x 80mm<br>Front |      |  |  |
|-------------------------------------------------------------|------|--|--|
|                                                             |      |  |  |
|                                                             |      |  |  |
|                                                             | <br> |  |  |
| ARTWORK SCALE 100%  Max print area: 30mm x 60mm  Pouch      |      |  |  |
|                                                             |      |  |  |